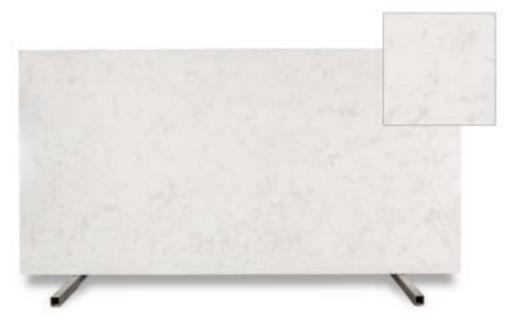

## MILAN COLLECTION

Glacier White Design Code: Hq-28 Size: 3250 x 1650 mm (15mm)

Glacier Grey Design Code: Hq-29 Size: 3250 x 1650 mm (15mm)

THE LEGACY OF