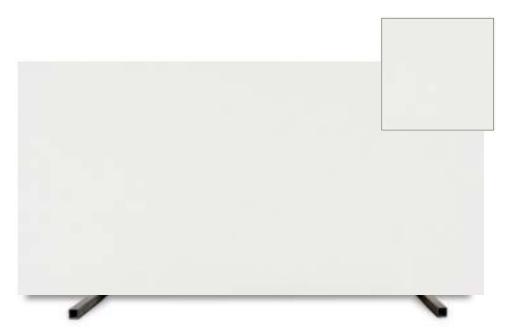

"Somewhere between living and dreaming, there is New York."

Majestic Beige Design Code: Hq-03 Size: 3250 x 1650 mm (15mm)

Lincoln White Design Code: Hq-01 Size: 3250 x 1650 mm (15mm)

Majestic White Design Code: Hq-02 Size: 3250 x 1650 mm (15mm)