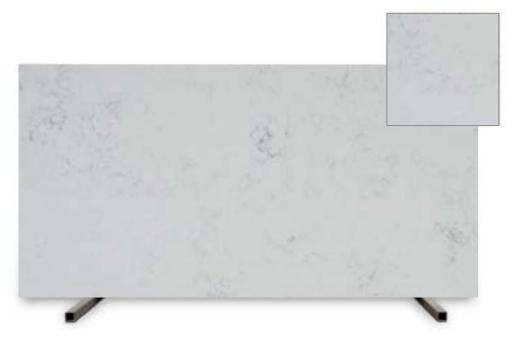

"Somewhere between living and dreaming, there is New York."

Majestic Beige Design Code: Hq-03 Size: 3250 x 1650 mm (15mm)

Lincoln White Design Code: Hq-01 Size: 3250 x 1650 mm (15mm)

Majestic White Design Code: Hq-02 Size: 3250 x 1650 mm (15mm)