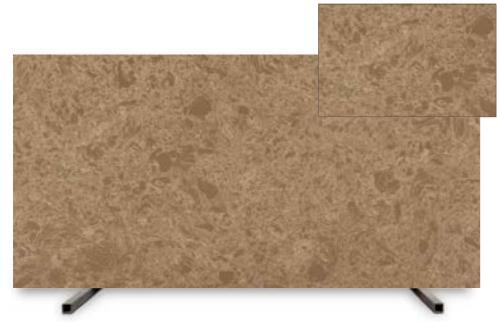

Luxembourg Grey Design Code: Hq-15 Size: 3250 x 1650 mm (15mm)

PARIS COLLECTION

Agora Beige Design Code: Hq-20 Size: 3250 x 1650 mm (15mm)

Emprador Brown Design Code: Hq-21 Size: 3250 x 1650 mm (15mm)

Camellias Design Code: Hq-18 Size: 3250 x 1650 mm (15mm)