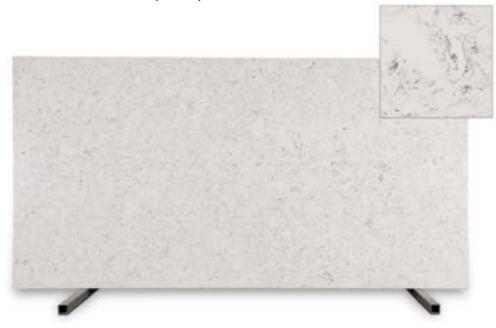

"Somewhere between living and dreaming, there is New York."

Majestic Beige Design Code: Hq-03 Size: 3250 x 1650 mm (15mm)

Lincoln White Design Code: Hq-01 Size: 3250 x 1650 mm (15mm)

Majestic White Design Code: Hq-02 Size: 3250 x 1650 mm (15mm)