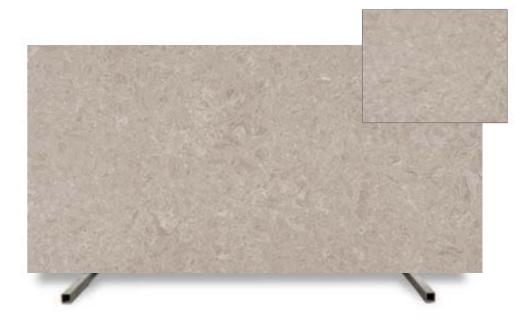

"Somewhere between living and dreaming, there is New York."

Majestic Beige Design Code: Hq-03 Size: 3250 x 1650 mm (15mm)

Lincoln White Design Code: Hq-01 Size: 3250 x 1650 mm (15mm)

Majestic White Design Code: Hq-02 Size: 3250 x 1650 mm (15mm)