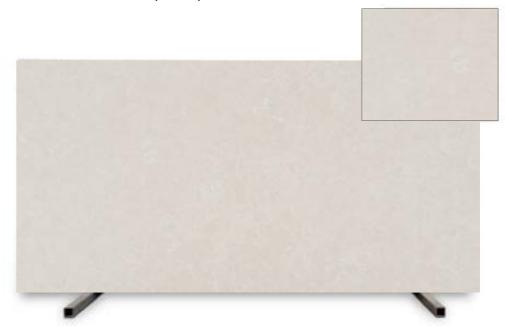

"Somewhere between living and dreaming, there is New York."

Majestic Beige Design Code: Hq-03 Size: 3250 x 1650 mm (15mm)

Lincoln White Design Code: Hq-01 Size: 3250 x 1650 mm (15mm)

Majestic White Design Code: Hq-02 Size: 3250 x 1650 mm (15mm)