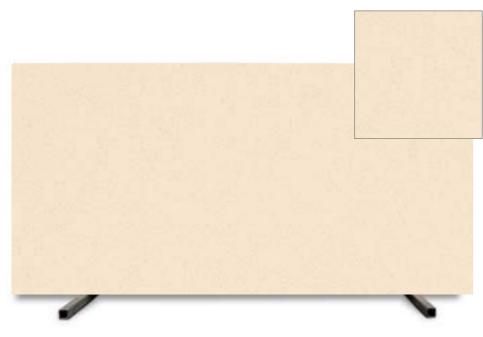

"Somewhere between living and dreaming, there is New York."

Majestic Beige Design Code: Hq-03 Size: 3250 x 1650 mm (15mm)

Lincoln White Design Code: Hq-01 Size: 3250 x 1650 mm (15mm)

Majestic White Design Code: Hq-02 Size: 3250 x 1650 mm (15mm)